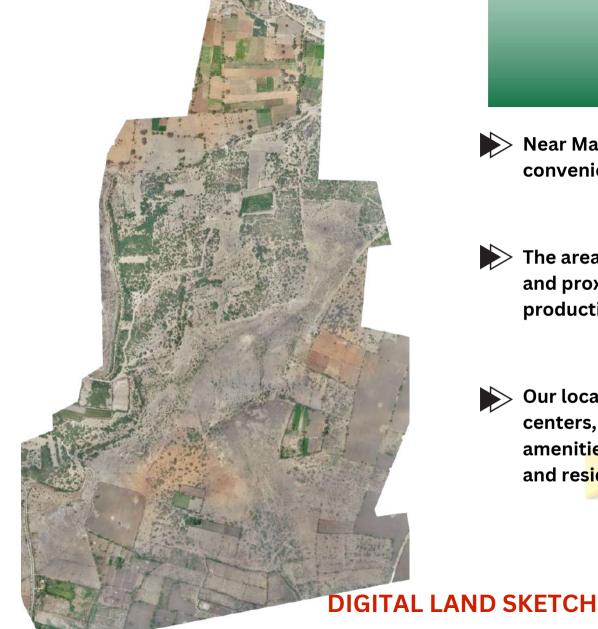

#### **LOCATION OVERVIEW**

Near Madhugiri, our location offers rural tranquility with urban convenience, promising a fruitful investment opportunity.

The area near Madhugiri boasts fertile soil, favorable climate, and proximity to urban centers, enhancing agricultural productivity and investment appeal.

Our location near Madhugiri enjoys easy access to urban centers, facilitating transportation of goods and access to amenities, ensuring convenience and connectivity for investors and residents alike.