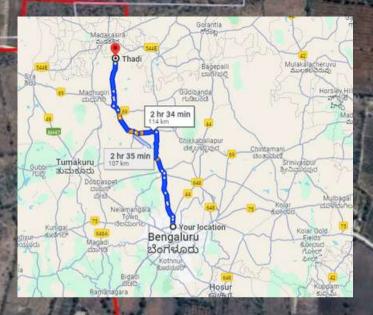

#### **LOCATION OVERVIEW**

Near Madhugiri, our location offers rural tranquility with urban convenience, promising a fruitful investment opportunity.

The area near Madhugiri boasts fertile soil, favorable climate, and proximity to urban centers, enhancing agricultural productivity and investment appeal.

Our location near Madhugiri enjoys easy access to urban centers, facilitating transportation of goods and access to amenities, ensuring convenience and connectivity for investors and residents alike.

# 105 km from BANGALORE CITY

THANK ... you